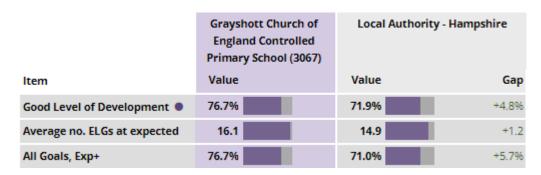

# **Grayshott CE Primary Results 2023-2024**

### **Early Years Foundation Stage (EYFS)**



#### **Year 1 Phonics**

| Estab. |                                                          | to the second | A                | (& Y          | Values<br>oY* vs Self) | 2024           | Values |
|--------|----------------------------------------------------------|---------------|------------------|---------------|------------------------|----------------|--------|
| No.    | Estab. Name                                              | Indicator     | Average of Years | 2022          | 2023                   | 2024           | Trend  |
|        | Local Authority - Hampshire                              | Cohort        | 14998            | 15,393        | 14,999<br>-394         | 14,602<br>-397 |        |
|        |                                                          | WA            |